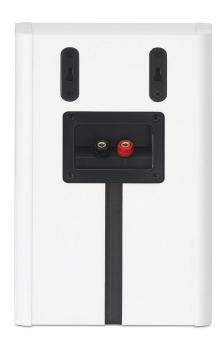

# Understated, contemporary look and feel

Contemporary cabinet shape with angled side and top panels provide a sophisticated, modern look. Integrated wall-mount solution for flexible installation and system configuration. Soft-touch paint around the transducers and on the waveguide. Available in black and white finishes, accentuated by minimalist grilles and brushed metal trims.

# Just one part of an even more powerful system

Functions as a bookshelf or surround speaker in stereo or multi-channel systems. Intended for use in conjunction with the entire series of JBL Arena loudspeakers: 2 floorstanding speakers, 2 bookshelf speakers, 1 center channel speaker, and 1 subwoofer model.

#### What's in the box:

- 2 x JBL Arena 120
- 1 x Owner's Manual
- 1 x Mounting Template
- 8 x Adhesive Rubber Cushions