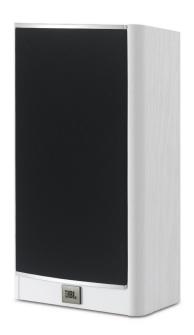

# Arena 120

2-way 5-1/2" (140mm) Bookshelf / Surround Loudspeakers

Black

White

# Understated, contemporary look and feel

Contemporary cabinet shape with angled side and top panels provide a sophisticated, modern look. Integrated wall-mount solution for flexible installation and system configuration. Soft-touch paint around the transducers and on the waveguide. Available in black and white finishes, accentuated by minimalist grilles and brushed metal trims.