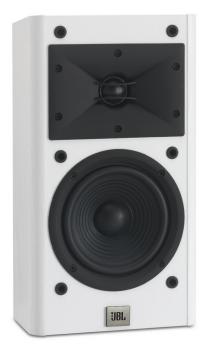

# Inspired by JBL's legendary M2 Master Reference Monitor

High Definition Imaging (HDI) waveguide technology takes its cues from the legendary JBL M2 Master Reference Monitor. Computer-optimized driver positioning and network integration result in ideal performance and lifelike soundstage imaging. Proven acoustic superiority through rigorous testing and real-world evaluation.

#### Signature JBL loudspeaker performance

5.5-inch (140mm) polycellulose woofer brings room-filling JBL sound to all your music, TV shows, movies, and console gaming. 1-inch (25mm) soft dome tweeter provides clean, powerful highs. Experience standard-setting accuracy with TV shows, movies, and games.