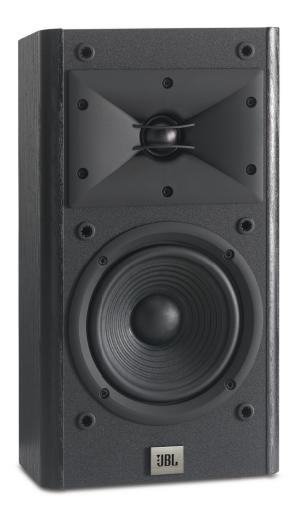

# Inspired by JBL's legendary M2 Master Reference Monitor

High Definition Imaging (HDI) waveguide technology takes its cues from the legendary JBL M2 Master Reference Monitor. Computer-optimized driver positioning and network integration result in ideal performance and lifelike soundstage imaging. Proven acoustic superiority through rigorous testing and real-world evaluation.

#### Signature JBL loudspeaker performance

5.5-inch (140mm) polycellulose woofer brings room-filling JBL sound to all your music, TV shows, movies, and console gaming. 1-inch (25mm) soft dome tweeter provides clean, powerful highs. Experience standard-setting accuracy with TV shows, movies, and games.