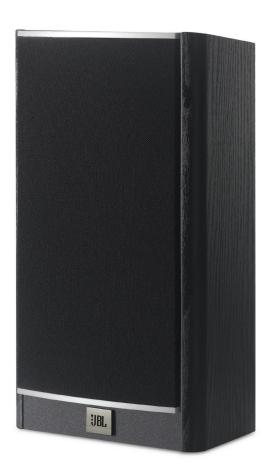

# Arena 120

2-way 5-1/2" (140mm) Bookshelf / Surround Loudspeakers

Black

White

# Understated, contemporary look and feel

Contemporary cabinet shape with angled side and top panels provide a sophisticated, modern look. Integrated wall-mount solution for flexible installation and system configuration. Soft-touch paint around the transducers and on the waveguide. Available in black and white finishes, accentuated by minimalist grilles and brushed metal trims.